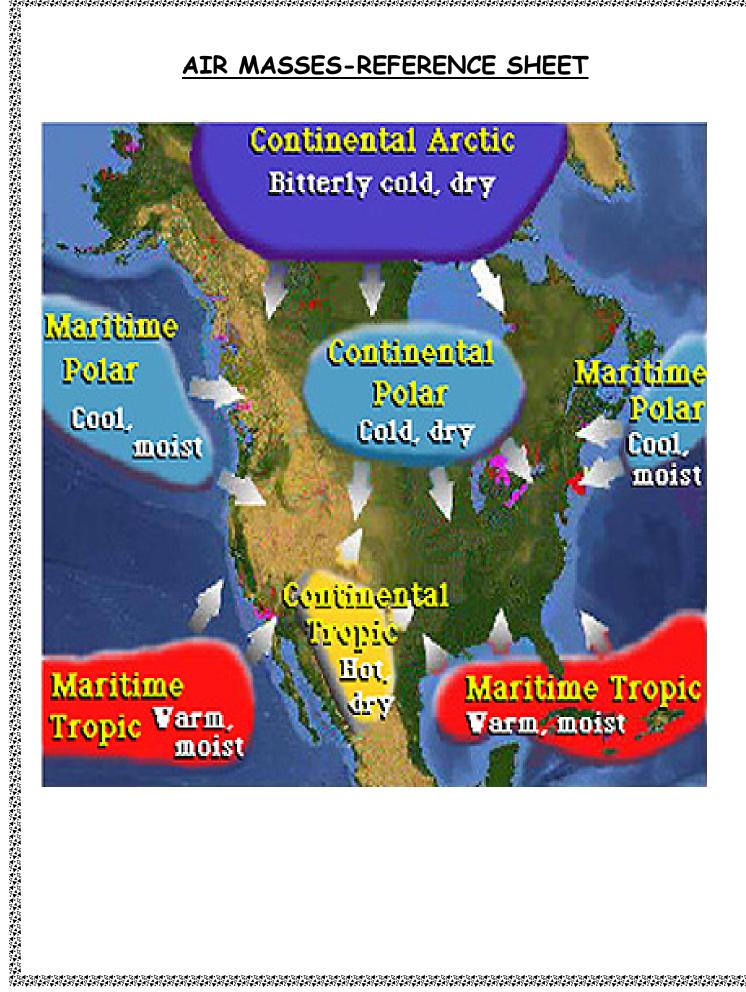

# AIR MASSES-REFERENCE SHEET



- WEATHER WORDS REVIEW

  http://www.weathers.blab.com/weathers.blab.com/weathers.blab.com/weathers.blab.com/weathers.blab.com/weathers.blab.com/weathers.blab.com/weathers.blab.com/weathers.blab.com/weathers.blab.com/weathers.blab.com/weathers.blab.com/weathers.blab.com/weathers.blab.com/weathers.blab.com/weathers.blab.com/weathers.blab.com/weathers.blab.com/weathers.blab.com/weathers.blab.com/weathers.blab.com/weathers.blab.com/weathers.blab.com/weathers.blab.com/weathers.blab.com/weathers.blab.com/weathers.blab.com/weathers.blab.com/weathers.blab.com/weathers.blab.com/weathers.blab.com/weathers.blab.com/weathers.blab.com/weathers.blab.com/weathers.blab.com/weathers.blab.com/weathers.blab.com/weathers.blab.com/weathers.blab.com/weathers.blab.com/weathers.blab.com/weathers.blab.com/weath